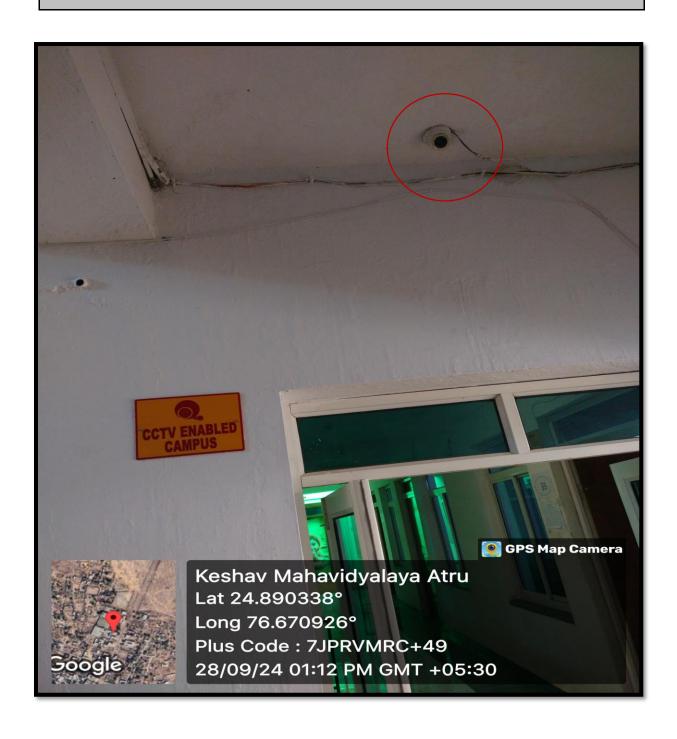

e has a dedicated computer lab with internet access, providing students with opportunities for digital learning and research
- ❖ IT Center: The college has an IT center dedicated to supporting academic and administrative initiatives, providing essential resources and services to enhance the overall educational experience.
- ❖ CCTV Cameras: A network of 12 CCTV cameras is installed across the college, ensuring continuous surveillance, and promoting campus safety.

प्राचार्य केशव महाविद्यालय अटरू जिला बारां ( राज. )

# **Geotagged Photographs for IT Facilities**

# **Computer Lab**





ीट-----प्राचार्य

### **Smart Class Rooms**



प्राचार्य क्रेशव महाविद्यालय अटरू जिला बारां ( राज. )

# **IT Facility in Library**



प्राचार्य कोशव महाविद्यालय अटरू जिला बारां ( राज. )

### **CCTV Camera**



प्राचार्य क्रेशव महाविद्यालय अटरू जिला बारां ( राज. )

# Wi-Fi & Other Facilities





प्राचार्य क्रेशव महाविद्यालय अटरू क्लाबारां (राज.)

# **Printers**





प्राचार्य प्राचार्य ज्ञाव महाविद्यालय अटरू जिला बारां (राज.)

# Sufficient bandwidth for Internet connection















केशव महाविद्यालय अटरू जिला बारां ( राज. )