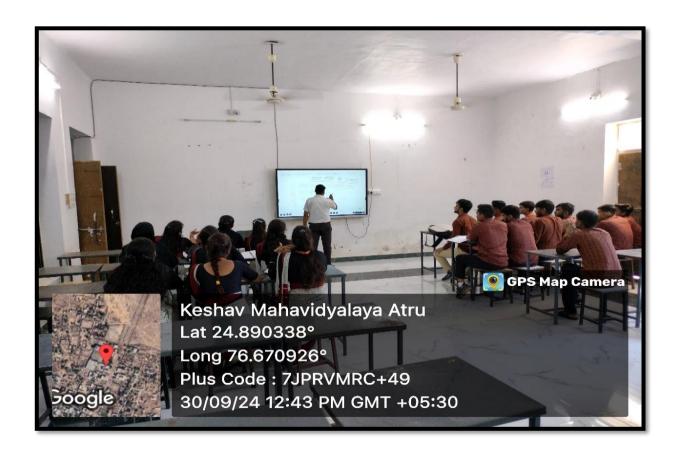

# **Geotagged Photographs for IT Facilities**

### **Smart Class Rooms**

प्राचार्य क्रेशव महाविद्यालय अटरू जिला बारां ( राज. )