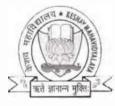

On December 15, 2023, the Department of Education, Keshav Mahavidayalya organized an insightful one-day expert lecture on **Soft Skills for Professional Development**. The session was led by Dr Kajal Sitlani, Assistant Professor in IIHMR University-Jaipur, a specializing in soft skills and personality development. The aim of the lecture was to highlight the importance of soft skills in shaping a successful professional career and provide students with the tools to enhance their employability and workplace performance.

## **Important Notice**

All Students studying in the college are informed that expert lecture related to Education Department Title "Soft Skills for Professional Development" is being organized in the college on 15<sup>th</sup> December 2023. All the regular students of the college should participate in maximum numbers. For more Information Contact with Dr. Nikita Sharma.