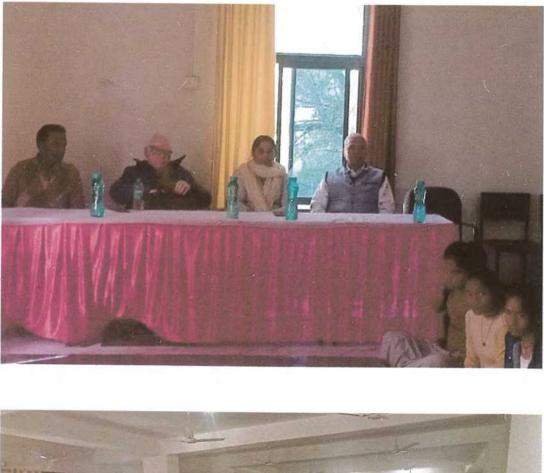

On December 15, 2023, the Department of Education, Keshav Mahavidayalya organized an insightful one-day expert lecture on **Soft Skills for Professional Development**. The session was led by Dr Kajal Sitlani, Assistant Professor in IIHMR University-Jaipur, a specializing in soft skills and personality development. The aim of the lecture was to highlight the importance of soft skills in shaping a successful professional career and provide students with the tools to enhance their employability and workplace performance.

## **Important Notice**

All Students studying in the college are informed that expert lecture related to Education Department Title "Soft Skills for Professional Development" is being organized in the college on 15<sup>th</sup> December 2023. All the regular students of the college should participate in maximum numbers. For more Information Contact with Dr. Nikita Sharma.