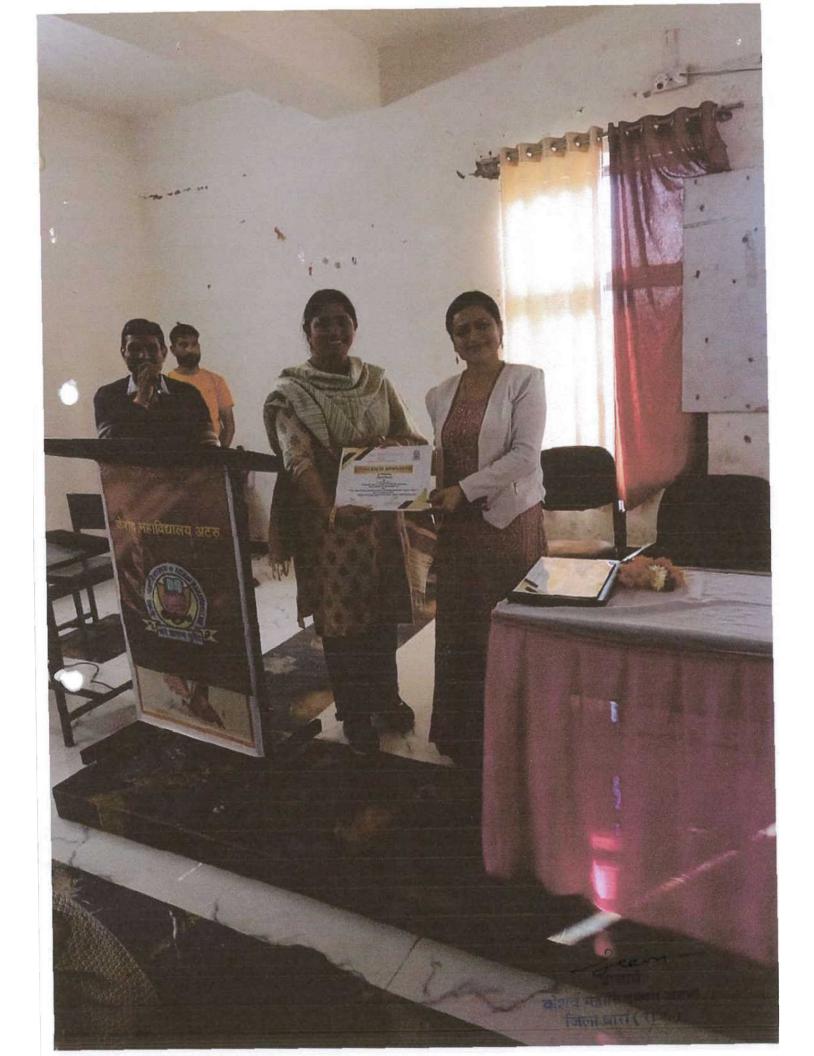

On December 15, 2023, the Department of Education, Keshav Mahavidayalya organized an insightful one-day expert lecture on **Soft Skills for Professional Development**. The session was led by Dr Kajal Sitlani, Assistant Professor in IIHMR University-Jaipur, a specializing in soft skills and personality development. The aim of the lecture was to highlight the importance of soft skills in shaping a successful professional career and provide students with the tools to enhance their employability and workplace performance.

## **Important Notice**

All Students studying in the college are informed that expert lecture related to Education Department Title "Soft Skills for Professional Development" is being organized in the college on 15<sup>th</sup> December 2023. All the regular students of the college should participate in maximum numbers. For more Information Contact with Dr. Nikita Sharma.