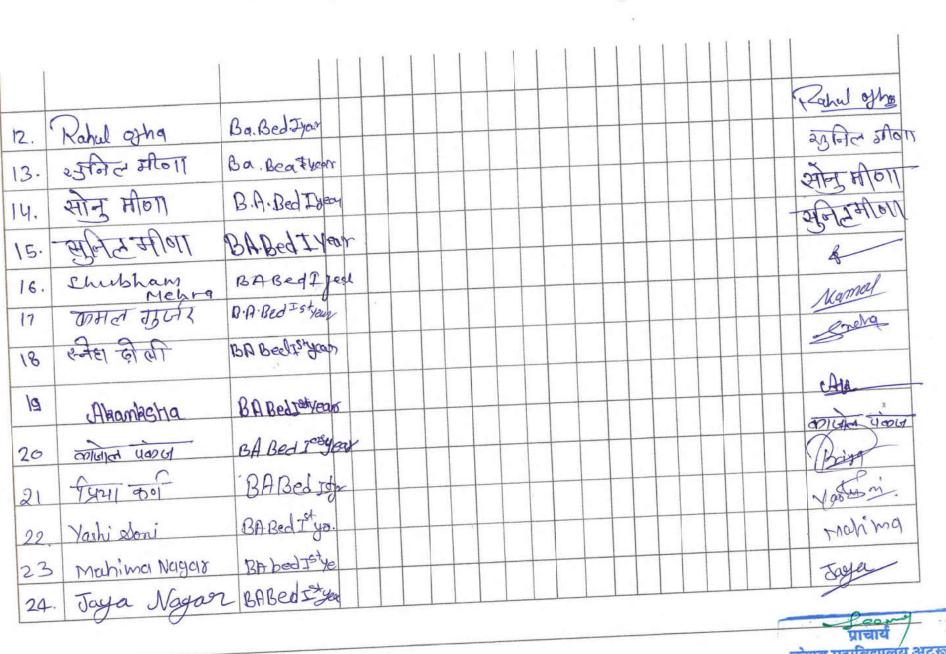

## KESHAV MAHAVIDYALAYA, ATRU(RAJ.) ORGANIZED BY DEPARTMENT OF EDUCATION

"Soft Skills For Professional Development" SESSION - 2023-24

ATTENDANCE SHEET OF STUDENTS

DATE -15/12/2023

| S.NO. | STUDENT NAME                                 | FATHER NAME           | CLASS                | SIGNATURE      |
|-------|----------------------------------------------|-----------------------|----------------------|----------------|
|       | POOJA NAGAR                                  | RAMESH CHAND NAGAR    | B.EdI                | AM             |
|       | POOJA SUMAN                                  | JAGMOHAN              | B.Ed1                | POOJA          |
| 100   | POOJA YADAV                                  | MAHESH YADAV          | B.EdI                | र्यजा, योदन    |
| 4     | A CONTRACTOR OF A CONTRACTOR OF A CONTRACTOR | CHETAN GAUTAM         | B.Ed1                | Haloi          |
| -     | PRIYA SHARMA                                 | NAVAL KISHORE SHARMA  | B.EdI                | Paiya          |
| -     | PRIVANKA BHARGAV                             | RAMSWAROOP BHARGAV    | B.Ed1                | Lyna)-         |
|       | PRIYANKA MEENA                               | DHANNA LAL MEENA      | B.EdI                | F92151         |
| 8     | PRIYANKA MEENA                               | RAMSWAROOP MEENA      | B.EdI                |                |
| 9     | RAHUL BHEEL                                  | CHOTHMAL BHEEL        | B.Ed1                | Pariyanka      |
| 10    | RAJAN SINGH LODHA                            | MANGI LAL LODHA       | B.Ed1                | Rahul          |
| 11    | RAMCHANDRA MEENA                             | HAKRU MEENA           | B.Ed1                | 210101         |
| 12    | RAMDAS LOVEVANSHI                            | KANHIRAM LOVEVANSHI   | B.Ed1                | 2131-2122)     |
| 13    | RAVINA KUMARI MEHTA                          | RAJENDAR PRASAD MEHTA | B.Ed -1              | NTTO IT        |
| 14    | RAVINA YOGI                                  | SOHAN LAL             | B.Ed -1              | newholdseef    |
|       | RENU NAGAR                                   | SATYA PRAKASH NAGAR   | B.Ed1                | 24             |
| 16    | ROHIT MEENA                                  | CHANDRAPRAKASH MEENA  | B.Ed1                |                |
| 17    | SALONI GOYAL                                 | RADHEY SHYAM          | B.EdI                | राहत योग       |
| 18    | SANDEEP BAIRWA                               | MATHURA LAL           | B.EdI                | ALL CLAS       |
| 19    | SANDEEP BAIRWA                               | NARENDRA BAIRWA       | B.Ed1                | संशीप खरवा     |
| 20    | SANDHYA KUMARI BHEEL                         | RAM GOPAL BHEEL       | B.Ed -I              | SABOLL         |
| 21    | SARIM KHANAM                                 | ABDUL WAHID           | B.Ed1                | A STICH        |
| 22    | SHEETAL MALAV                                | MURLI MANOHAR MALAV   | B.EdI                | alta           |
| 23    | SHILPA MALAV                                 | RAMSWROOP MALAV       | B.EdI                |                |
| 24    | SHWETA MALAV                                 | NEMI CHAND MALAV      | B.EdI                | Shild malau    |
|       | SUNIL KUMAR                                  | JAMANA LAL            | B.EdI                | HAR            |
| 26    | SURAJ MEENA                                  | BHAGVAN SINGH MEENA   | B.EdI                |                |
| 27 5  | SURBHI BHARGAVA                              | NARENDRA BHARGAVA     | B.EdI                | Sural meena    |
| 28    | TEJRAJ NAGAR                                 | PUSHKAR RAJ NAGAR     | B.EdI                | Junaloy        |
| 29    | USHA GURJAR                                  | HEMRAJ GURJAR         | B.EdI                | 391            |
| 30    | VIKASH KUMAR GALAV                           | JUGAL KISHOR GALAV    | B.Ed1                | TABIH          |
| 31    | /IKRAM KUMAR                                 | JAGDISH               | B.Ed1                | 0              |
| 32    | /INAY MALPANI                                | BRIJRAJ MALAPNI       | B.Ed1                | विक्रम केमार   |
| 33 1  | ASMIN                                        | ISMAIL GAURI          | B.EdI                | शाशमीन         |
| 34 Y  | OGESH NAGAR                                  | HEERA LAL NAGAR       | B.Ed. +I             | 2112/21        |
| 35 K  | AVITA KUMARI MEENA                           | NATHU LAL MEENA       | B.EdII               | There          |
| 36 K  | IRAN NAGAR                                   | LEKHRAJ NAGAR         | B.Ed11               |                |
| 37 K  | OSHAL KUMAR GOCHAR                           | MOHAN LAL GURJAR      | B.EdII               | ATTE INCOM     |
| 38 K  | RISHANA MURARI NAGAR                         | SURAJMAL NAGAR        | B.Ed11               | APRAT STATE    |
| 39 K  | ULDEEP CHANDRASEN                            | RAMPAL MEGHWAL        | B.EdII               | Deel 2715      |
| 40 K  | USUM LATA MEGHWAL                            | CHATURBHUJ MEGHWAL    | B.EdII               | कुलग भू भूम    |
| 41 L  | AKHAN NAGAR                                  | CHHITAR LAL NAGAR     | B.Ed11               | <u>इतुम सग</u> |
|       | AKHAN SUMAN                                  | NAVAL KISHOR SUMAN    | 10 1150 CE ME - 1310 | Jakhan Nodal   |