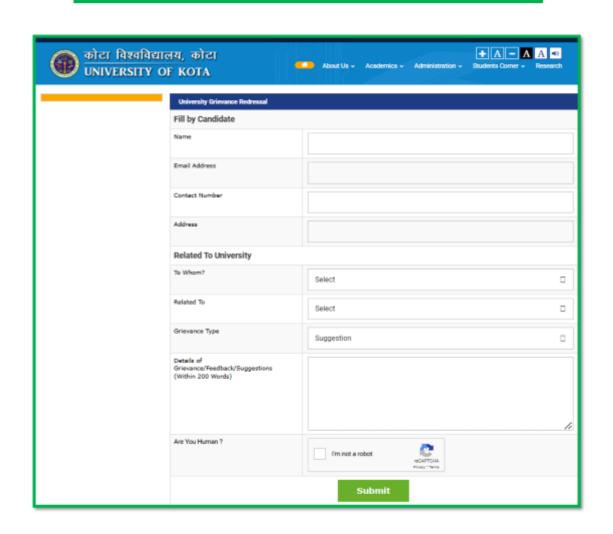

Any student who wishes to file a grievance can contact the chairperson of Student Grievance Redressal Committee (SGRC) in mahavidvalava office.

> केशव महाविद्यालय अटरू जिला बारां (राज.)

Approved by Govt. of Rajasthan & Affiliated to University of Kota Atru, Distt. Baran, Rajasthan – 325218 Mobile No. 9929521506, Website: <a href="www.keshavcollege.com">www.keshavcollege.com</a> E-mail:- keshavcollege02@gmail.com

## **MAHAVIDYALAYA**

STUDENT GRIEVANCE COMPLAINT FORM

This form is a medium to communicate your genuine complaints regarding any ragging incident incurred in the Mahavidyalaya premises you want to report against.

|        | Personal Details                 | 63     |     |  |
|--------|----------------------------------|--------|-----|--|
|        | Name of the Student              | 100    |     |  |
|        | Roll Number                      | 1      |     |  |
|        | Department                       | 1      | -   |  |
|        | Year/ Semester                   | 1.     | -   |  |
|        | Contact Number                   |        |     |  |
|        | Email Address                    | :      |     |  |
|        | Complaint Details                | 1      |     |  |
|        | Category of Grievance            |        |     |  |
|        | Academic                         | 1:     |     |  |
|        | Non-Academic                     |        |     |  |
|        | Resource-Related                 | 1      |     |  |
|        | Personal                         | 133    |     |  |
|        | Other (Please specify)           | 1      |     |  |
|        | Date, Stamp & Location of Incide | at:    |     |  |
|        | Description of Grievance         | 83     |     |  |
|        | Date, Stamp, Signature of Studen | 1;     |     |  |
|        | Departmental Recommendation      | 1      |     |  |
| •      | Comments/ Recommendations        | 193    |     |  |
| HOD    | Signature                        |        |     |  |
| Dute   | STYSSES                          |        |     |  |
| Studen | a Grievance Committee Recommend  | ation. |     |  |
| Princi | pal                              |        |     |  |
| Comm   | neuty Recommendations            |        | (i) |  |
| Signat | ture & Date                      |        |     |  |